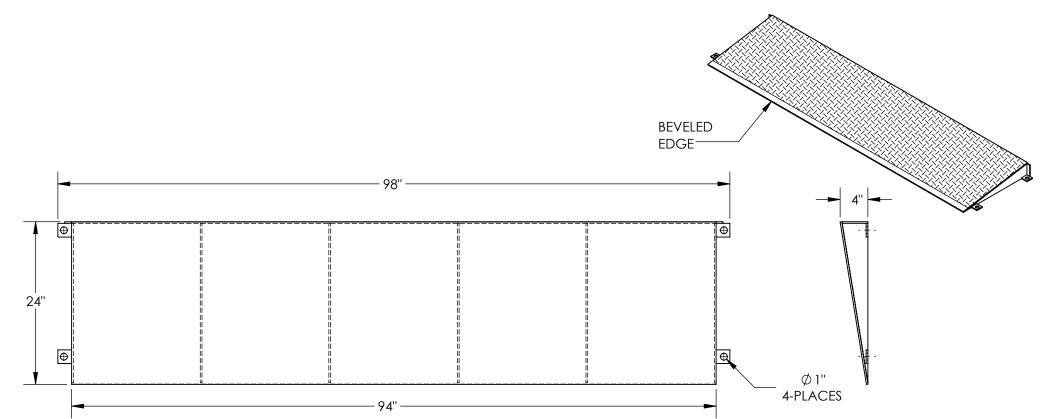

## STANDARD FEATURES

MODEL NUMBER: RAMP-4 CAPACITY: 30,000 LBS. **OVERALL WIDTH: 98" USABLE WIDTH: 94" OVERALL LENGTH: 24" OVERALL HEIGHT: 4"** (4) Ø1" ANCHOR HOLES TREADPLATE RAMP SURFACE **DURABLE LIQUID PAINT BROWN FINISH** 